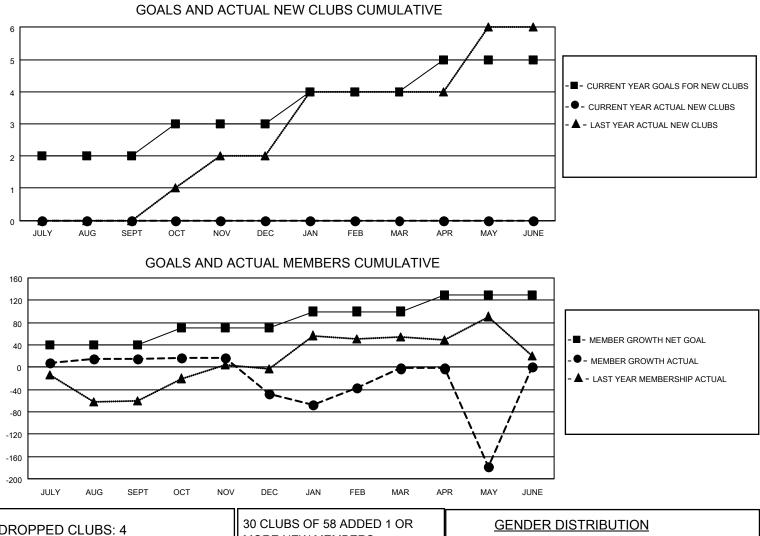

## LOCATION INDIA

District 321A1

Results as of: 5/31/2023

| Clubs                 |               |           |               | Members               |                        |                         |                                                    |
|-----------------------|---------------|-----------|---------------|-----------------------|------------------------|-------------------------|----------------------------------------------------|
| RESULTS FOR 2022-2023 |               |           |               | RESULTS FOR 2022-2023 |                        |                         |                                                    |
| QUARTER               | NEW CLUB GOAL | NEW CLUBS | DROPPED CLUBS | QUARTER MEMI          | BER GROWTH NET<br>GOAL | MEMBER GROWTH<br>ACTUAL | DROPPED<br>MEMBERS ACTUAL<br>(including transfers) |
| JULY/AUG/SEPT         | 2             | 0         | 0             | JULY/AUG/SEPT         | 40                     | 67                      | 42                                                 |
| OCT/NOV/DEC           | 1             | 0         | 3             | OCT/NOV/DEC           | 30                     | 42                      | 95                                                 |
| JAN/FEB/MAR           | 1             | 0         | 1             | JAN/FEB/MAR           | 30                     | 120                     | 42                                                 |
| APR/MAY/JUNE          | 1             | 0         | 0             | APR/MAY/JUNE          | 30                     | 30                      | 196                                                |

| DROPPED CLUBS: 4        |         | 30 CLUBS OF 58 ADDED 1 OR<br>MORE NEW MEMBERS | GENDER DISTRIBUTION       |                |  |
|-------------------------|---------|-----------------------------------------------|---------------------------|----------------|--|
|                         |         | MORE NEW MEMBERS                              | MALE                      | 1,107 (69.06%) |  |
|                         |         |                                               | FEMALE                    | 496 (30.94%)   |  |
| DROPPED MEMBERS         |         |                                               | NON BINARY                | 0 (0.00%)      |  |
| DECEASED                | 7       |                                               | PREFER NOT TO ANSWER      | 0 (0.00%)      |  |
|                         | ,<br>69 |                                               |                           |                |  |
| CLUB CANCELLED<br>OTHER | 299     | CLICK HERE FOR CUMULATIVE<br>MEMBERSHIP DATA  | TOTAL FAMILY UNIT MEMBERS | s 720          |  |
|                         |         | MEMBERSHIF DATA                               |                           | 405            |  |
| TOTAL                   | 375     |                                               | FAMILY MEMBERS PAYING HAI | LF DUES 425    |  |
|                         |         |                                               |                           |                |  |